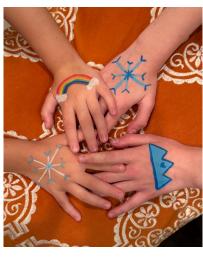

#### **Hand Painting**

 Child can choose the design they want to be painted on their hands