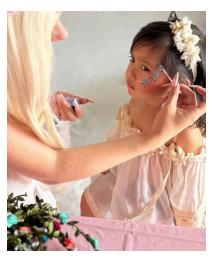

## Makeover Guide

#### Glitter Makeover

 Glitter applied by character to the childs cheeks